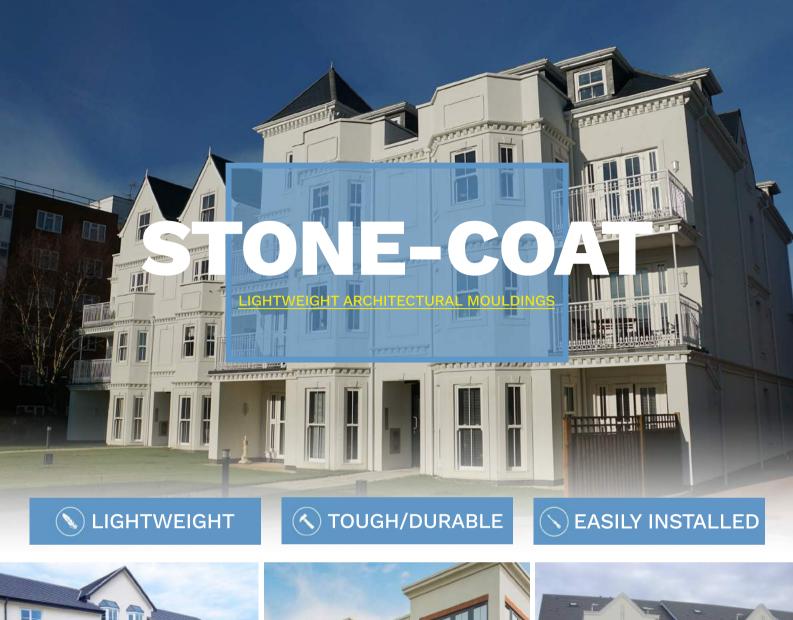

### STONE-COAT

Mouldings can be manufactured in any profile, shape and colour. A unique stone effect product that solves the weight issues of traditional cast stone, meets the requirements of the Health & Safety executive and allows the designer complete flexibility. It not only looks great but offers a cost-effective option against more traditional alternatives.