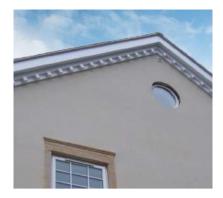

# LET US TAKE THE WEIGHT OFF YOUR DETAILING

Stone-Coat mouldings can be made to suit any profile. If it can be drawn and detailed, we can make it. As you can see from the images above, coping stones, door surrounds, cills, heads, keystones and dentils are all options that can be included when specifying Stone-Coat mouldings.