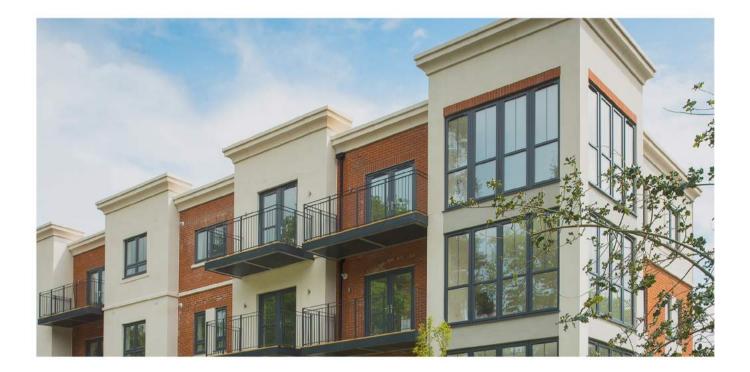

# LET US TAKE THE WEIGHT OFF YOUR DETAILING

Stone-Coat mouldings can be made to suit any profile. If it can be drawn and detailed, we can make it. As you can see from the images above, coping stones, door surrounds, cills, heads, keystones and dentils are all options that can be included when specifying Stone-Coat mouldings.