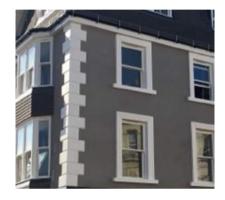

#### **RETRO FIT**

Stone-Coat is ideally suited as a retro fit option, to enhance the aesthetic appearance of any building. It is easily installed, low maintenance and very cost effective.

#### RENDER

When used in conjunction with render as a stone dressing alternative, the installation of Stone-Coat decorative mouldings is fast and easy. Stone-Coat products will save time and labour but not compromise the finished effect.