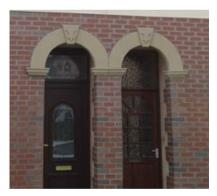

# LET US TAKE THE WEIGHT OFF YOUR DETAILING

Stone-Coat mouldings can be made to suit any profile. If it can be drawn and detailed, we can make it. As you can see from the images above, coping stones, door surrounds, cills, heads, keystones and dentils are all options that can be included when specifying Stone-Coat mouldings.

## UNLIMITED SIZES AND SHAPES AVAILABLE

**HEADS & CILLS** 

CORNICE

DENTIL

WINDOW SURROUND

**DOOR SURROUNDS** 

QUOINS

**KEYSTONES** 