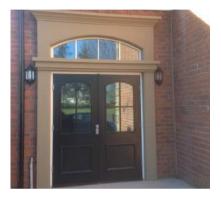

# LET US TAKE THE WEIGHT OFF YOUR DETAILING

Stone-Coat mouldings can be made to suit any profile. If it can be drawn and detailed, we can make it. As you can see from the images above, coping stones, door surrounds, cills, heads, keystones and dentils are all options that can be included when specifying Stone-Coat mouldings.

## UNLIMITED SIZES AND SHAPES AVAILABLE

**HEADS & CILLS** 

CORNICE

DENTIL

WINDOW SURROUND

**DOOR SURROUNDS** 

QUOINS

**KEYSTONES** 