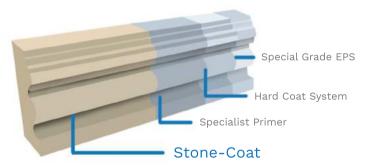

#### **HOW ITS MADE**

Stone-Coat mouldings are the unique lightweight solution for your building, with maximum strength and durability, these mouldings can be created in any profile and shape.