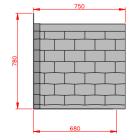

### **Sitwell**

- Standard Gallows or Corbels provided
- Other sizes available on request
- Concealed soffit fittings
- GRP or Traditional roof
- Full fitting instructions supplied
- Easy to fit

- In addition to the standard colours shown, we can provide products to any BS or RAL colour.
   UV stabilisers are added to the gel coat finishes to minimise colour degradation.
- Colour fastness figures are available on request.