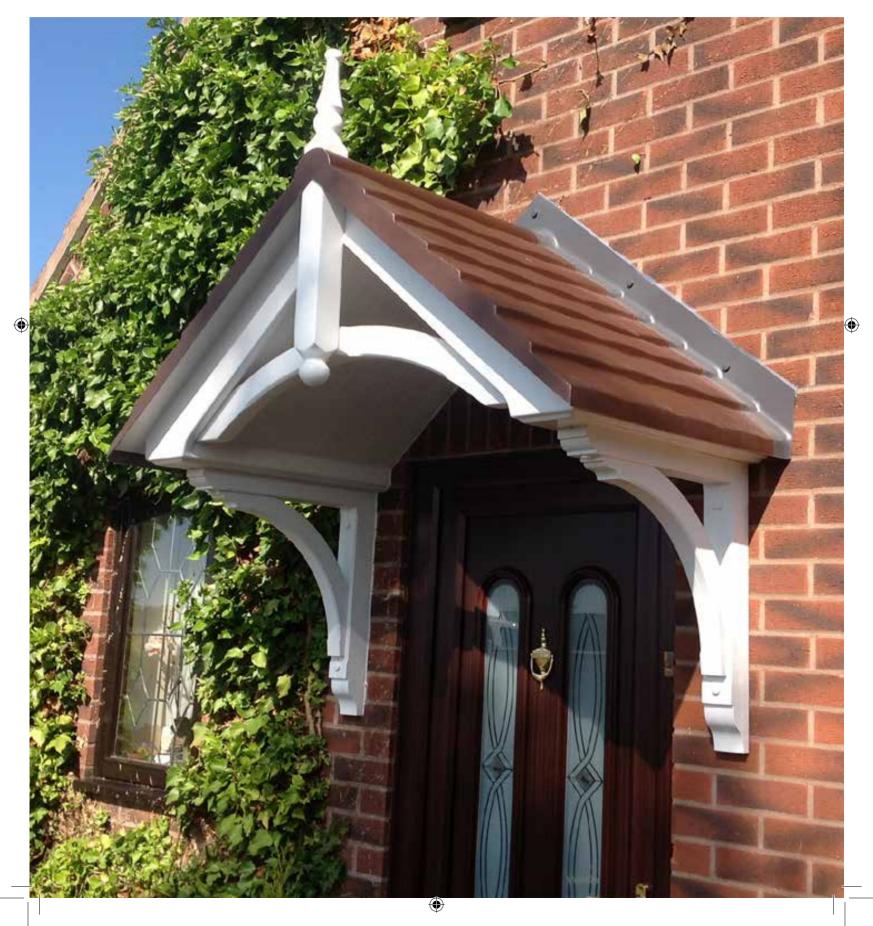

### **Sitwell**

- Standard Gallows or Corbels provided
- Other sizes available on request
- Concealed soffit fittings
- GRP or Traditional roof
- Full fitting instructions supplied
- Easy to fit

- In addition to the standard colours shown, we can provide products to any BS or RAL colour.
   UV stabilisers are added to the gel coat finishes to minimise colour degradation.
- Colour fastness figures are available on request.