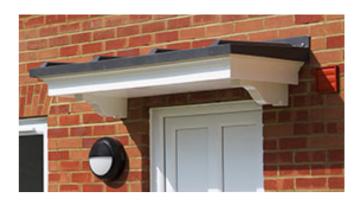

## **Thrybergh**

- Standard Gallows or Corbels provided
- Other sizes available on request
- Concealed soffit fittings
- GRP or Traditional roof
- Full fitting instructions supplied
- Easy to fit