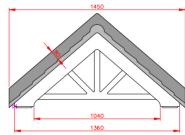

### **Sitwell**

- Standard Gallows or Corbels provided
- Other sizes available on request
- Concealed soffit fittings
- GRP or Traditional roof
- Full fitting instructions supplied
- Easy to fit

- In addition to the standard colours shown, we can provide products to any BS or RAL colour.
   UV stabilisers are added to the gel coat finishes to minimise colour degradation.
- Colour fastness figures are available on request.