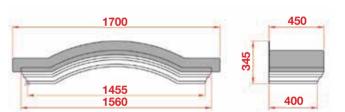

## **Hallamshire**

- Standard Gallows or Corbels provided
- Other sizes available on request
- Concealed soffit fittings
- GRP or Traditional roof
- Full fitting instructions supplied
- Easy to fit

- In addition to the standard colours shown, we can provide products to any BS or RAL colour
- UV stabilisers are added to the gel coat finishes to minimise colour degradation.