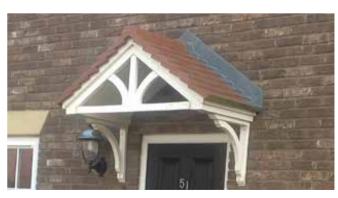

### **Sitwell**

- Standard Gallows or Corbels provided
- Other sizes available on request
- Concealed soffit fittings
- GRP or Traditional roof
- Full fitting instructions supplied
- Easy to fit

- In addition to the standard colours shown, we can provide products to any BS or RAL colour.
   UV stabilisers are added to the gel coat finishes to minimise colour degradation.
- Colour fastness figures are available on request.