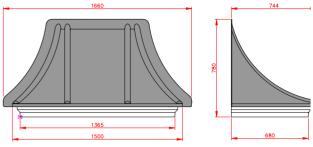

### **Sitwell**

- Standard Gallows or Corbels provided
- Other sizes available on request
- Concealed soffit fittings
- GRP or Traditional roof
- Full fitting instructions supplied
- Easy to fit

- In addition to the standard colours shown, we can provide products to any BS or RAL colour.
   UV stabilisers are added to the gel coat finishes to minimise colour degradation.
- Colour fastness figures are available on request.

## **Thrybergh**

- Standard Gallows or Corbels provided
- Other sizes available on request
- Concealed soffit fittings
- GRP or Traditional roof
- Full fitting instructions supplied
- Easy to fit

## **Hallamshire**

- Standard Gallows or Corbels provided
- Other sizes available on request
- Concealed soffit fittings
- GRP or Traditional roof
- Full fitting instructions supplied
- Easy to fit

- In addition to the standard colours shown, we can provide products to any BS or RAL colour
- UV stabilisers are added to the gel coat finishes to minimise colour degradation.

## **Abbeydale**

- Standard Gallows or Corbels provided
- Other sizes available on request
- Concealed soffit fittings
- GRP or Traditional roof
- Full fitting instructions supplied
- Easy to fit

## **Wheatley**

- Standard Gallows or Corbels provided
- Other sizes available on request
- Concealed soffit fittings
- GRP or Traditional roof
- Full fitting instructions supplied
- Easy to fit

### Bessacarr

- Standard Gallows or Corbels provided
- Other sizes available on request
- Concealed soffit fittings
- GRP or Traditional roof
- Full fitting instructions supplied
- Easy to fit

- In addition to the standard colours shown, we can provide products to any BS or RAL colour
- UV stabilisers are added to the gel coat finishes to minimise colour degradation.

### **Crookhill**

- Standard Gallows or Corbels provided
- Other sizes available on request
- Concealed soffit fittings
- GRP or Traditional roof
- Full fitting instructions supplied
- Easy to fit

- In addition to the standard colours shown, we can provide products to any BS or RAL colour
   UV stabilisers are added to the gel coat finishes to minimise colour degradation.
- Colour fastness figures are available on request.

### **Hickleton**

- Standard Gallows or Corbels provided
- Other sizes available on request
- Concealed soffit fittings
- GRP or Traditional roof
- Full fitting instructions supplied
- Easy to fit

### **Bawtry**

- Standard Gallows or Corbels provided
- Other sizes available on request
- Concealed soffit fittings
- GRP or Traditional roof
- Full fitting instructions supplied
- Easy to fit

## Grange

- Standard Gallows or Corbels provided
- Other sizes available on request
- Concealed soffit fittings
- GRP or Traditional roof
- Full fitting instructions supplied
- Easy to fit

- In addition to the standard colours shown, we can provide products to any BS or RAL colour.
   UV stabilisers are added to the gel coat finishes to minimise colour degradation.
- Colour fastness figures are available on request.

### **Beauchief**

- Standard Gallows or Corbels provided
- Concealed soffit fittings
- Full fitting instructions supplied
- Easy to fit

## **Lees Hall**

- Standard Gallows or Corbels provided
- Other sizes available on request
- Concealed soffit fittings
- Full fitting instructions supplied
- Easy to fit

Slate Grey

- In addition to the standard colours shown, we can provide products to any BS or RAL colour.
- UV stabilisers are added to the gel coat finishes to minimise colour degradation.
- Colour fastness figures are available on request.

## Hillsborough

- Standard Gallows or Corbels provided
- Other sizes available on request
- Concealed soffit fittings
- Full fitting instructions supplied
- Easy to fit

- In addition to the standard colours shown, we can provide products to any BS or RAL colour
   UV stabilisers are added to the gel coat finishes to minimise colour degradation.
- Colour fastness figures are available on request.

### **Phoenix**

- Standard Gallows or Corbels provided
- Other sizes available on request
- Concealed soffit fittings
- Full fitting instructions supplied
- Easy to fit

## **Tankersley**

- Standard Gallows or Corbels provided
- Other sizes available on request
- Concealed soffit fittings
- Full fitting instructions supplied
- Easy to fit

Slate Grey

- In addition to the standard colours shown, we can provide products to any BS or RAL colour
- UV stabilisers are added to the gel coat finishes to minimise colour degradation.
   Colour fastness figures are available on request.

## Roundwood

- Standard Gallows or Corbels provided
- Concealed soffit fittings
- Full fitting instructions supplied
- Easy to fit

- In addition to the standard colours shown, we can provide products to any BS or RAL colour
   UV stabilisers are added to the gel coat finishes to minimise colour degradation.

## Wortley

- Standard Gallows or Corbels provided
- Concealed soffit fittings
- Full fitting instructions supplied
- Easy to fit

## **Totley**

- Standard Gallows or Corbels provided
- Concealed soffit fittings
- Full fitting instructions supplied
- Easy to fit

**(** 

Slate Grey

- In addition to the standard colours shown, we can provide products to any BS or RAL colour.
   UV stabilisers are added to the gel coat finishes to minimise colour degradation.
- Colour fastness figures are available on request.

### Concord

- Standard Gallows or Corbels provided
- Concealed soffit fittings
- Full fitting instructions supplied
- Easy to fit

- In addition to the standard colours shown, we can provide products to any BS or RAL colour.
- UV stabilisers are added to the gel coat finishes to minimise colour degradation.