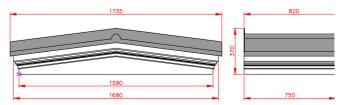

### **Sitwell**

- Standard Gallows or Corbels provided
- Other sizes available on request
- Concealed soffit fittings
- GRP or Traditional roof
- Full fitting instructions supplied
- Easy to fit

- In addition to the standard colours shown, we can provide products to any BS or RAL colour.
   UV stabilisers are added to the gel coat finishes to minimise colour degradation.
- Colour fastness figures are available on request.