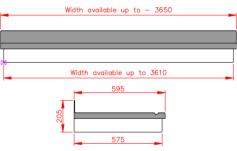

## **Thrybergh**

- Standard Gallows or Corbels provided
- Other sizes available on request
- Concealed soffit fittings
- GRP or Traditional roof
- Full fitting instructions supplied
- Easy to fit