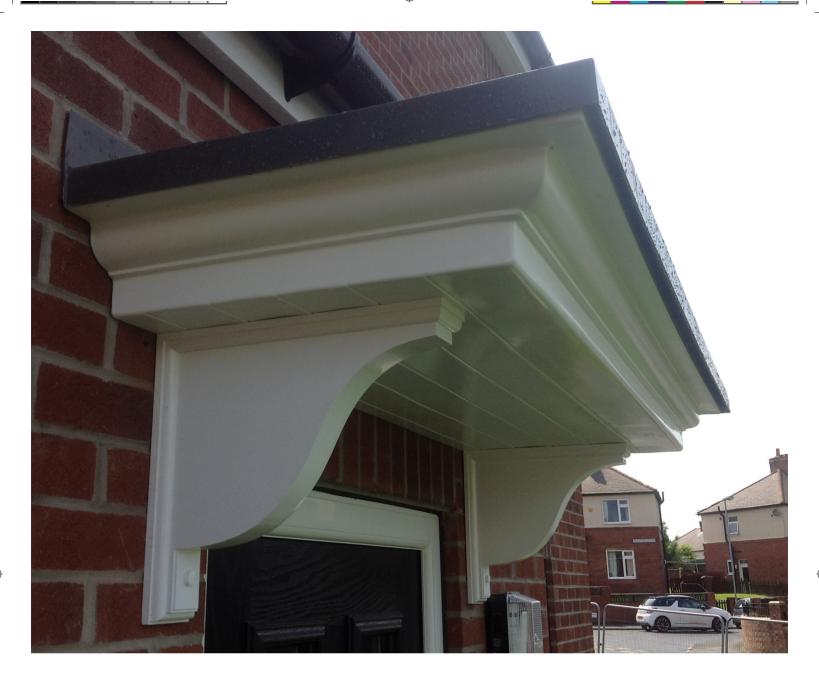

### **Sitwell**

- Standard Gallows or Corbels provided
- Other sizes available on request
- Concealed soffit fittings
- GRP or Traditional roof
- Full fitting instructions supplied
- Easy to fit

- In addition to the standard colours shown, we can provide products to any BS or RAL colour.
   UV stabilisers are added to the gel coat finishes to minimise colour degradation.
- Colour fastness figures are available on request.

## **Thrybergh**

- Standard Gallows or Corbels provided
- Other sizes available on request
- Concealed soffit fittings
- GRP or Traditional roof
- Full fitting instructions supplied
- Easy to fit

## **Hallamshire**

- Standard Gallows or Corbels provided
- Other sizes available on request
- Concealed soffit fittings
- GRP or Traditional roof
- Full fitting instructions supplied
- Easy to fit

- In addition to the standard colours shown, we can provide products to any BS or RAL colour
- UV stabilisers are added to the gel coat finishes to minimise colour degradation.

## **Abbeydale**

- Standard Gallows or Corbels provided
- Other sizes available on request
- Concealed soffit fittings
- GRP or Traditional roof
- Full fitting instructions supplied
- Easy to fit

## **Wheatley**

- Standard Gallows or Corbels provided
- Other sizes available on request
- Concealed soffit fittings
- GRP or Traditional roof
- Full fitting instructions supplied
- Easy to fit