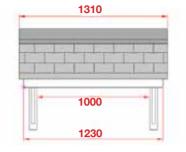

## **Thrybergh**

- Standard Gallows or Corbels provided
- Other sizes available on request
- Concealed soffit fittings
- GRP or Traditional roof
- Full fitting instructions supplied
- Easy to fit