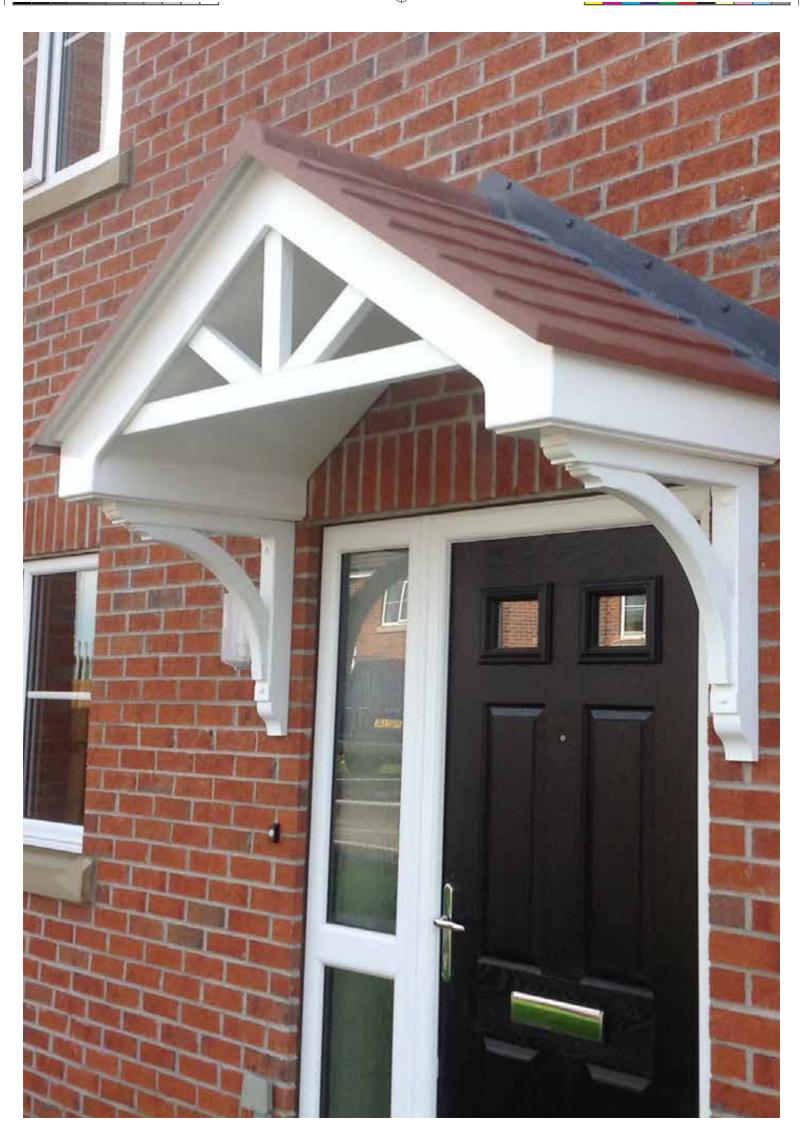

### **Sitwell**

- Standard Gallows or Corbels provided
- Other sizes available on request
- Concealed soffit fittings
- GRP or Traditional roof
- Full fitting instructions supplied
- Easy to fit

- In addition to the standard colours shown, we can provide products to any BS or RAL colour.
   UV stabilisers are added to the gel coat finishes to minimise colour degradation.
- Colour fastness figures are available on request.