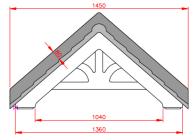

### **Sitwell**

- Standard Gallows or Corbels provided
- Other sizes available on request
- Concealed soffit fittings
- GRP or Traditional roof
- Full fitting instructions supplied
- Easy to fit

- In addition to the standard colours shown, we can provide products to any BS or RAL colour.
   UV stabilisers are added to the gel coat finishes to minimise colour degradation.
- Colour fastness figures are available on request.