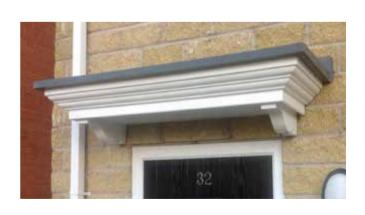

### **Sitwell**

- Standard Gallows or Corbels provided
- Other sizes available on request
- Concealed soffit fittings
- GRP or Traditional roof
- Full fitting instructions supplied
- Easy to fit

- In addition to the standard colours shown, we can provide products to any BS or RAL colour.
   UV stabilisers are added to the gel coat finishes to minimise colour degradation.
- Colour fastness figures are available on request.