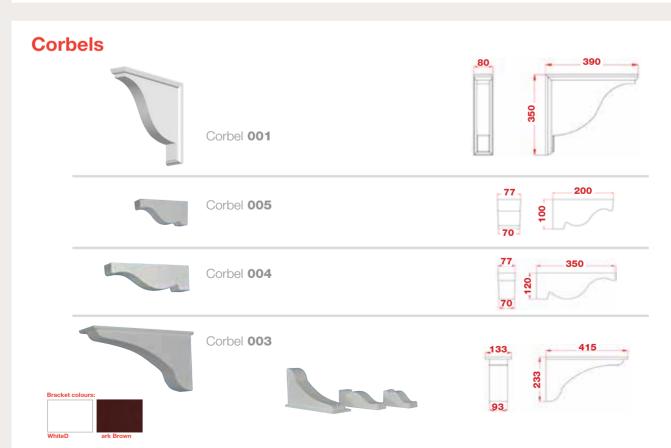

### **Sitwell**

- Standard Gallows or Corbels provided
- Other sizes available on request
- Concealed soffit fittings
- GRP or Traditional roof
- Full fitting instructions supplied
- Easy to fit

- In addition to the standard colours shown, we can provide products to any BS or RAL colour.
   UV stabilisers are added to the gel coat finishes to minimise colour degradation.
- Colour fastness figures are available on request.