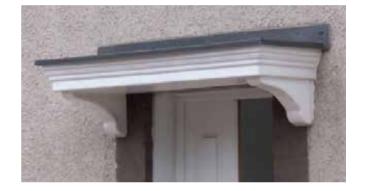

### **Sitwell**

- Standard Gallows or Corbels provided
- Other sizes available on request
- Concealed soffit fittings
- GRP or Traditional roof
- Full fitting instructions supplied
- Easy to fit

- In addition to the standard colours shown, we can provide products to any BS or RAL colour.
   UV stabilisers are added to the gel coat finishes to minimise colour degradation.
- Colour fastness figures are available on request.

## **Thrybergh**

- Standard Gallows or Corbels provided
- Other sizes available on request
- Concealed soffit fittings
- GRP or Traditional roof
- Full fitting instructions supplied
- Easy to fit

## **Hallamshire**

- Standard Gallows or Corbels provided
- Other sizes available on request
- Concealed soffit fittings
- GRP or Traditional roof
- Full fitting instructions supplied
- Easy to fit

- In addition to the standard colours shown, we can provide products to any BS or RAL colour
- UV stabilisers are added to the gel coat finishes to minimise colour degradation.

## **Abbeydale**

- Standard Gallows or Corbels provided
- Other sizes available on request
- Concealed soffit fittings
- GRP or Traditional roof
- Full fitting instructions supplied
- Easy to fit

## **Wheatley**

- Standard Gallows or Corbels provided
- Other sizes available on request
- Concealed soffit fittings
- GRP or Traditional roof
- Full fitting instructions supplied
- Easy to fit

### Bessacarr

- Standard Gallows or Corbels provided
- Other sizes available on request
- Concealed soffit fittings
- GRP or Traditional roof
- Full fitting instructions supplied
- Easy to fit

- In addition to the standard colours shown, we can provide products to any BS or RAL colour
- UV stabilisers are added to the gel coat finishes to minimise colour degradation.

### **Crookhill**

- Standard Gallows or Corbels provided
- Other sizes available on request
- Concealed soffit fittings
- GRP or Traditional roof
- Full fitting instructions supplied
- Easy to fit

- In addition to the standard colours shown, we can provide products to any BS or RAL colour
   UV stabilisers are added to the gel coat finishes to minimise colour degradation.
- Colour fastness figures are available on request.

### **Hickleton**

- Standard Gallows or Corbels provided
- Other sizes available on request
- Concealed soffit fittings
- GRP or Traditional roof
- Full fitting instructions supplied
- Easy to fit

### **Bawtry**

- Standard Gallows or Corbels provided
- Other sizes available on request
- Concealed soffit fittings
- GRP or Traditional roof
- Full fitting instructions supplied
- Easy to fit

## Grange

- Standard Gallows or Corbels provided
- Other sizes available on request
- Concealed soffit fittings
- GRP or Traditional roof
- Full fitting instructions supplied
- Easy to fit

- In addition to the standard colours shown, we can provide products to any BS or RAL colour.
   UV stabilisers are added to the gel coat finishes to minimise colour degradation.
- Colour fastness figures are available on request.

### **Beauchief**

- Standard Gallows or Corbels provided
- Concealed soffit fittings
- Full fitting instructions supplied
- Easy to fit

## **Lees Hall**

- Standard Gallows or Corbels provided
- Other sizes available on request
- Concealed soffit fittings
- Full fitting instructions supplied
- Easy to fit

Slate Grey

- In addition to the standard colours shown, we can provide products to any BS or RAL colour.
- UV stabilisers are added to the gel coat finishes to minimise colour degradation.
- Colour fastness figures are available on request.

## Hillsborough

- Standard Gallows or Corbels provided
- Other sizes available on request
- Concealed soffit fittings
- Full fitting instructions supplied
- Easy to fit

- In addition to the standard colours shown, we can provide products to any BS or RAL colour
   UV stabilisers are added to the gel coat finishes to minimise colour degradation.
- Colour fastness figures are available on request.

### **Phoenix**

- Standard Gallows or Corbels provided
- Other sizes available on request
- Concealed soffit fittings
- Full fitting instructions supplied
- Easy to fit

## **Tankersley**

- Standard Gallows or Corbels provided
- Other sizes available on request
- Concealed soffit fittings
- Full fitting instructions supplied
- Easy to fit

Slate Grey

- In addition to the standard colours shown, we can provide products to any BS or RAL colour
- UV stabilisers are added to the gel coat finishes to minimise colour degradation.
   Colour fastness figures are available on request.

## Roundwood

- Standard Gallows or Corbels provided
- Concealed soffit fittings
- Full fitting instructions supplied
- Easy to fit

- In addition to the standard colours shown, we can provide products to any BS or RAL colour
   UV stabilisers are added to the gel coat finishes to minimise colour degradation.

## Wortley

- Standard Gallows or Corbels provided
- Concealed soffit fittings
- Full fitting instructions supplied
- Easy to fit

## **Totley**

- Standard Gallows or Corbels provided
- Concealed soffit fittings
- Full fitting instructions supplied
- Easy to fit

**(** 

Slate Grey

- In addition to the standard colours shown, we can provide products to any BS or RAL colour.
   UV stabilisers are added to the gel coat finishes to minimise colour degradation.
- Colour fastness figures are available on request.

### Concord

- Standard Gallows or Corbels provided
- Concealed soffit fittings
- Full fitting instructions supplied
- Easy to fit

- In addition to the standard colours shown, we can provide products to any BS or RAL colour.
- UV stabilisers are added to the gel coat finishes to minimise colour degradation.