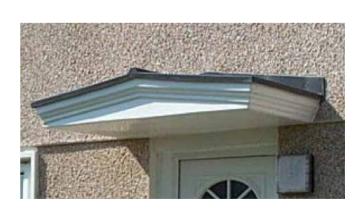

## **Abbeydale**

- Standard Gallows or Corbels provided
- Other sizes available on request
- Concealed soffit fittings
- GRP or Traditional roof
- Full fitting instructions supplied
- Easy to fit