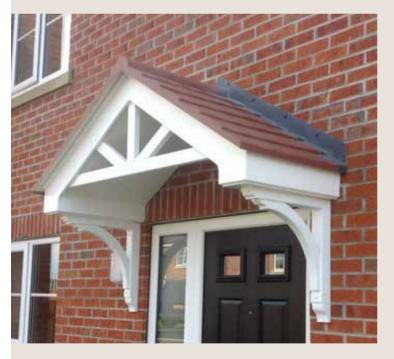

## **Hallamshire**

- Standard Gallows or Corbels provided
- Other sizes available on request
- Concealed soffit fittings
- GRP or Traditional roof
- Full fitting instructions supplied
- Easy to fit

- In addition to the standard colours shown, we can provide products to any BS or RAL colour
- UV stabilisers are added to the gel coat finishes to minimise colour degradation.