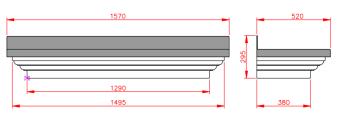

## **Thrybergh**

- Standard Gallows or Corbels provided
- Other sizes available on request
- Concealed soffit fittings
- GRP or Traditional roof
- Full fitting instructions supplied
- Easy to fit