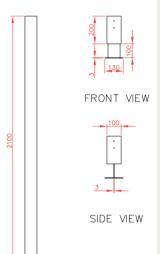

### **Silkstone**

- Leg brackets
- Other sizes available on request
- Concealed soffit fittings
- Full fitting instructions supplied
- Easy to fit

- GRP roof colours:
  In addition to the standard colours shown, we can provide products to any BS or RAL colour.
- UV stabilisers are added to the gel coat finishes to minimise colour degradation
- · Colour fastness figures are available on request.