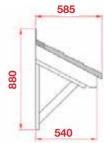

### **Sitwell**

- Standard Gallows or Corbels provided
- Other sizes available on request
- Concealed soffit fittings
- GRP or Traditional roof
- Full fitting instructions supplied
- Easy to fit

- In addition to the standard colours shown, we can provide products to any BS or RAL colour.
   UV stabilisers are added to the gel coat finishes to minimise colour degradation.
- Colour fastness figures are available on request.