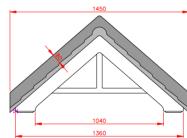

### **Sitwell**

- Standard Gallows or Corbels provided
- Other sizes available on request
- Concealed soffit fittings
- GRP or Traditional roof
- Full fitting instructions supplied
- Easy to fit

- In addition to the standard colours shown, we can provide products to any BS or RAL colour.
   UV stabilisers are added to the gel coat finishes to minimise colour degradation.
- Colour fastness figures are available on request.