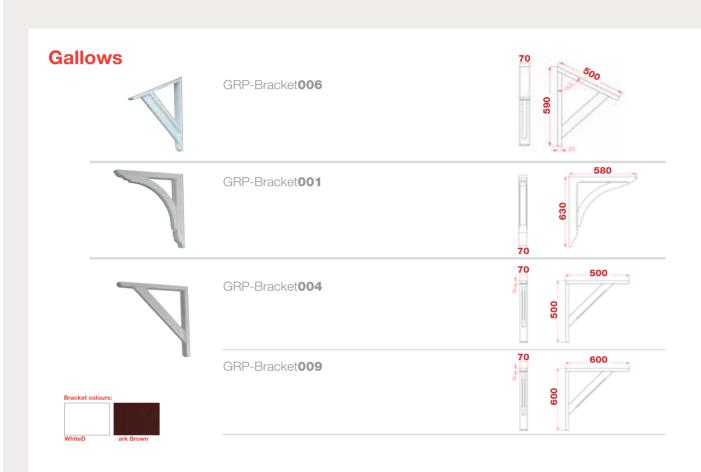

### **Sitwell**

- Standard Gallows or Corbels provided
- Other sizes available on request
- Concealed soffit fittings
- GRP or Traditional roof
- Full fitting instructions supplied
- Easy to fit

- In addition to the standard colours shown, we can provide products to any BS or RAL colour.
   UV stabilisers are added to the gel coat finishes to minimise colour degradation.
- Colour fastness figures are available on request.