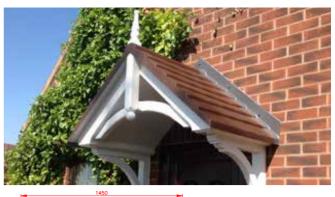

## **Thrybergh**

- Standard Gallows or Corbels provided
- Other sizes available on request
- Concealed soffit fittings
- GRP or Traditional roof
- Full fitting instructions supplied
- Easy to fit