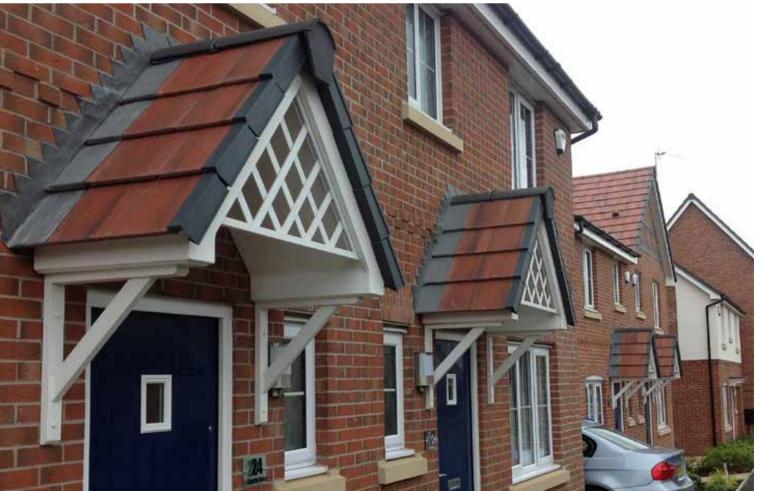

### **Sitwell**

- Standard Gallows or Corbels provided
- Other sizes available on request
- Concealed soffit fittings
- GRP or Traditional roof
- Full fitting instructions supplied
- Easy to fit

- In addition to the standard colours shown, we can provide products to any BS or RAL colour.
   UV stabilisers are added to the gel coat finishes to minimise colour degradation.
- Colour fastness figures are available on request.

## **Thrybergh**

- Standard Gallows or Corbels provided
- Other sizes available on request
- Concealed soffit fittings
- GRP or Traditional roof
- Full fitting instructions supplied
- Easy to fit

## **Hallamshire**

- Standard Gallows or Corbels provided
- Other sizes available on request
- Concealed soffit fittings
- GRP or Traditional roof
- Full fitting instructions supplied
- Easy to fit

- In addition to the standard colours shown, we can provide products to any BS or RAL colour
- UV stabilisers are added to the gel coat finishes to minimise colour degradation.

## **Abbeydale**

- Standard Gallows or Corbels provided
- Other sizes available on request
- Concealed soffit fittings
- GRP or Traditional roof
- Full fitting instructions supplied
- Easy to fit

## **Wheatley**

- Standard Gallows or Corbels provided
- Other sizes available on request
- Concealed soffit fittings
- GRP or Traditional roof
- Full fitting instructions supplied
- Easy to fit

### Bessacarr

- Standard Gallows or Corbels provided
- Other sizes available on request
- Concealed soffit fittings
- GRP or Traditional roof
- Full fitting instructions supplied
- Easy to fit

- In addition to the standard colours shown, we can provide products to any BS or RAL colour
- UV stabilisers are added to the gel coat finishes to minimise colour degradation.

### **Crookhill**

- Standard Gallows or Corbels provided
- Other sizes available on request
- Concealed soffit fittings
- GRP or Traditional roof
- Full fitting instructions supplied
- Easy to fit

- In addition to the standard colours shown, we can provide products to any BS or RAL colour
   UV stabilisers are added to the gel coat finishes to minimise colour degradation.
- Colour fastness figures are available on request.

### **Hickleton**

- Standard Gallows or Corbels provided
- Other sizes available on request
- Concealed soffit fittings
- GRP or Traditional roof
- Full fitting instructions supplied
- Easy to fit