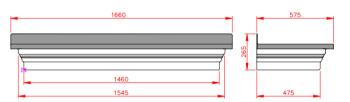

### **Sitwell**

- Standard Gallows or Corbels provided
- Other sizes available on request
- Concealed soffit fittings
- GRP or Traditional roof
- Full fitting instructions supplied
- Easy to fit

- In addition to the standard colours shown, we can provide products to any BS or RAL colour.
   UV stabilisers are added to the gel coat finishes to minimise colour degradation.
- Colour fastness figures are available on request.