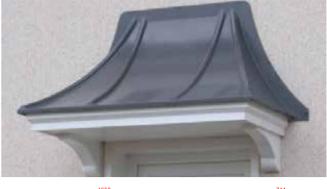

### **Sitwell**

- Standard Gallows or Corbels provided
- Other sizes available on request
- Concealed soffit fittings
- GRP or Traditional roof
- Full fitting instructions supplied
- Easy to fit

- In addition to the standard colours shown, we can provide products to any BS or RAL colour.
   UV stabilisers are added to the gel coat finishes to minimise colour degradation.
- Colour fastness figures are available on request.

## **Thrybergh**

- Standard Gallows or Corbels provided
- Other sizes available on request
- Concealed soffit fittings
- GRP or Traditional roof
- Full fitting instructions supplied
- Easy to fit

## **Hallamshire**

- Standard Gallows or Corbels provided
- Other sizes available on request
- Concealed soffit fittings
- GRP or Traditional roof
- Full fitting instructions supplied
- Easy to fit

- In addition to the standard colours shown, we can provide products to any BS or RAL colour
- UV stabilisers are added to the gel coat finishes to minimise colour degradation.

## **Abbeydale**

- Standard Gallows or Corbels provided
- Other sizes available on request
- Concealed soffit fittings
- GRP or Traditional roof
- Full fitting instructions supplied
- Easy to fit

## **Wheatley**

- Standard Gallows or Corbels provided
- Other sizes available on request
- Concealed soffit fittings
- GRP or Traditional roof
- Full fitting instructions supplied
- Easy to fit

### Bessacarr

- Standard Gallows or Corbels provided
- Other sizes available on request
- Concealed soffit fittings
- GRP or Traditional roof
- Full fitting instructions supplied
- Easy to fit

- In addition to the standard colours shown, we can provide products to any BS or RAL colour
- UV stabilisers are added to the gel coat finishes to minimise colour degradation.

### **Crookhill**

- Standard Gallows or Corbels provided
- Other sizes available on request
- Concealed soffit fittings
- GRP or Traditional roof
- Full fitting instructions supplied
- Easy to fit

- In addition to the standard colours shown, we can provide products to any BS or RAL colour
   UV stabilisers are added to the gel coat finishes to minimise colour degradation.
- Colour fastness figures are available on request.

### **Hickleton**

- Standard Gallows or Corbels provided
- Other sizes available on request
- Concealed soffit fittings
- GRP or Traditional roof
- Full fitting instructions supplied
- Easy to fit

### **Bawtry**

- Standard Gallows or Corbels provided
- Other sizes available on request
- Concealed soffit fittings
- GRP or Traditional roof
- Full fitting instructions supplied
- Easy to fit

## Grange

- Standard Gallows or Corbels provided
- Other sizes available on request
- Concealed soffit fittings
- GRP or Traditional roof
- Full fitting instructions supplied
- Easy to fit

- In addition to the standard colours shown, we can provide products to any BS or RAL colour.
   UV stabilisers are added to the gel coat finishes to minimise colour degradation.
- Colour fastness figures are available on request.

### **Beauchief**

- Standard Gallows or Corbels provided
- Concealed soffit fittings
- Full fitting instructions supplied
- Easy to fit

## **Lees Hall**

- Standard Gallows or Corbels provided
- Other sizes available on request
- Concealed soffit fittings
- Full fitting instructions supplied
- Easy to fit

Slate Grey

- In addition to the standard colours shown, we can provide products to any BS or RAL colour.
- UV stabilisers are added to the gel coat finishes to minimise colour degradation.
- Colour fastness figures are available on request.

## Hillsborough

- Standard Gallows or Corbels provided
- Other sizes available on request
- Concealed soffit fittings
- Full fitting instructions supplied
- Easy to fit

- In addition to the standard colours shown, we can provide products to any BS or RAL colour
   UV stabilisers are added to the gel coat finishes to minimise colour degradation.
- Colour fastness figures are available on request.

### **Phoenix**

- Standard Gallows or Corbels provided
- Other sizes available on request
- Concealed soffit fittings
- Full fitting instructions supplied
- Easy to fit

## **Tankersley**

- Standard Gallows or Corbels provided
- Other sizes available on request
- Concealed soffit fittings
- Full fitting instructions supplied
- Easy to fit

Slate Grey

- In addition to the standard colours shown, we can provide products to any BS or RAL colour
- UV stabilisers are added to the gel coat finishes to minimise colour degradation.
   Colour fastness figures are available on request.

## Roundwood

- Standard Gallows or Corbels provided
- Concealed soffit fittings
- Full fitting instructions supplied
- Easy to fit

- In addition to the standard colours shown, we can provide products to any BS or RAL colour
   UV stabilisers are added to the gel coat finishes to minimise colour degradation.

## Wortley

- Standard Gallows or Corbels provided
- Concealed soffit fittings
- Full fitting instructions supplied
- Easy to fit

## **Totley**

- Standard Gallows or Corbels provided
- Concealed soffit fittings
- Full fitting instructions supplied
- Easy to fit

**(** 

Slate Grey

- In addition to the standard colours shown, we can provide products to any BS or RAL colour.
   UV stabilisers are added to the gel coat finishes to minimise colour degradation.
- Colour fastness figures are available on request.

### Concord

- Standard Gallows or Corbels provided
- Concealed soffit fittings
- Full fitting instructions supplied
- Easy to fit

- In addition to the standard colours shown, we can provide products to any BS or RAL colour.
- UV stabilisers are added to the gel coat finishes to minimise colour degradation.