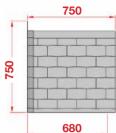

### **Sitwell**

- Standard Gallows or Corbels provided
- Other sizes available on request
- Concealed soffit fittings
- GRP or Traditional roof
- Full fitting instructions supplied
- Easy to fit

- In addition to the standard colours shown, we can provide products to any BS or RAL colour.
   UV stabilisers are added to the gel coat finishes to minimise colour degradation.
- Colour fastness figures are available on request.