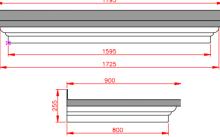

### **Sitwell**

- Standard Gallows or Corbels provided
- Other sizes available on request
- Concealed soffit fittings
- GRP or Traditional roof
- Full fitting instructions supplied
- Easy to fit

- In addition to the standard colours shown, we can provide products to any BS or RAL colour.
   UV stabilisers are added to the gel coat finishes to minimise colour degradation.
- Colour fastness figures are available on request.