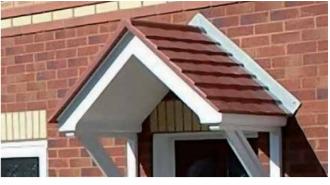

### **Sitwell**

- Standard Gallows or Corbels provided
- Other sizes available on request
- Concealed soffit fittings
- GRP or Traditional roof
- Full fitting instructions supplied
- Easy to fit

- In addition to the standard colours shown, we can provide products to any BS or RAL colour.
   UV stabilisers are added to the gel coat finishes to minimise colour degradation.
- Colour fastness figures are available on request.