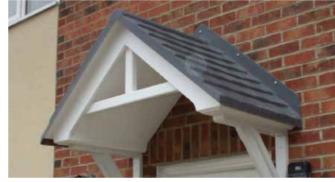

### **Sitwell**

- Standard Gallows or Corbels provided
- Other sizes available on request
- Concealed soffit fittings
- GRP or Traditional roof
- Full fitting instructions supplied
- Easy to fit

- In addition to the standard colours shown, we can provide products to any BS or RAL colour.
   UV stabilisers are added to the gel coat finishes to minimise colour degradation.
- Colour fastness figures are available on request.