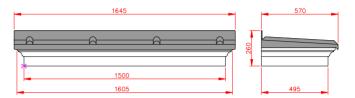

### **Sitwell**

- Standard Gallows or Corbels provided
- Other sizes available on request
- Concealed soffit fittings
- GRP or Traditional roof
- Full fitting instructions supplied
- Easy to fit

- In addition to the standard colours shown, we can provide products to any BS or RAL colour.
   UV stabilisers are added to the gel coat finishes to minimise colour degradation.
- Colour fastness figures are available on request.