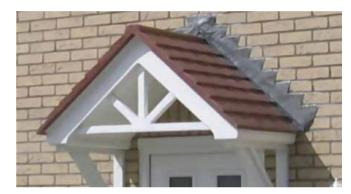

## **Thrybergh**

- Standard Gallows or Corbels provided
- Other sizes available on request
- Concealed soffit fittings
- GRP or Traditional roof
- Full fitting instructions supplied
- Easy to fit