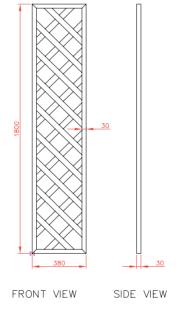

### Lattice

Website: www.build-lite.co.uk

**Telephone: 0844 870 6735** 

Fax: 0844 870 6745

**Email: sales@build-liteuk.co.uk**