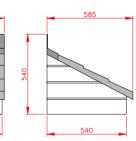

### **Sitwell**

- Standard Gallows or Corbels provided
- Other sizes available on request
- Concealed soffit fittings
- GRP or Traditional roof
- Full fitting instructions supplied
- Easy to fit

- In addition to the standard colours shown, we can provide products to any BS or RAL colour.
   UV stabilisers are added to the gel coat finishes to minimise colour degradation.
- Colour fastness figures are available on request.