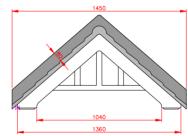

## **Thrybergh**

- Standard Gallows or Corbels provided
- Other sizes available on request
- Concealed soffit fittings
- GRP or Traditional roof
- Full fitting instructions supplied
- Easy to fit