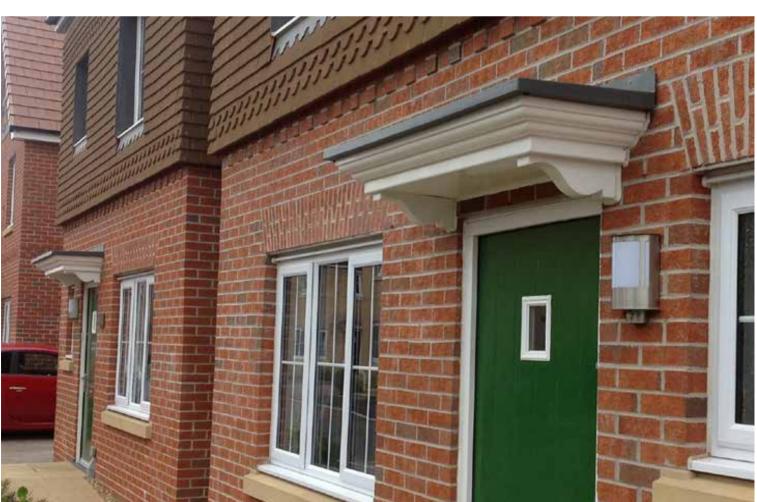

### **Sitwell**

- Standard Gallows or Corbels provided
- Other sizes available on request
- Concealed soffit fittings
- GRP or Traditional roof
- Full fitting instructions supplied
- Easy to fit

- In addition to the standard colours shown, we can provide products to any BS or RAL colour.
   UV stabilisers are added to the gel coat finishes to minimise colour degradation.
- Colour fastness figures are available on request.

## **Thrybergh**

- Standard Gallows or Corbels provided
- Other sizes available on request
- Concealed soffit fittings
- GRP or Traditional roof
- Full fitting instructions supplied
- Easy to fit

## **Hallamshire**

- Standard Gallows or Corbels provided
- Other sizes available on request
- Concealed soffit fittings
- GRP or Traditional roof
- Full fitting instructions supplied
- Easy to fit

- In addition to the standard colours shown, we can provide products to any BS or RAL colour
- UV stabilisers are added to the gel coat finishes to minimise colour degradation.

## **Abbeydale**

- Standard Gallows or Corbels provided
- Other sizes available on request
- Concealed soffit fittings
- GRP or Traditional roof
- Full fitting instructions supplied
- Easy to fit

## **Wheatley**

- Standard Gallows or Corbels provided
- Other sizes available on request
- Concealed soffit fittings
- GRP or Traditional roof
- Full fitting instructions supplied
- Easy to fit

### Bessacarr

- Standard Gallows or Corbels provided
- Other sizes available on request
- Concealed soffit fittings
- GRP or Traditional roof
- Full fitting instructions supplied
- Easy to fit

- In addition to the standard colours shown, we can provide products to any BS or RAL colour
- UV stabilisers are added to the gel coat finishes to minimise colour degradation.

### **Crookhill**

- Standard Gallows or Corbels provided
- Other sizes available on request
- Concealed soffit fittings
- GRP or Traditional roof
- Full fitting instructions supplied
- Easy to fit

- In addition to the standard colours shown, we can provide products to any BS or RAL colour
   UV stabilisers are added to the gel coat finishes to minimise colour degradation.
- Colour fastness figures are available on request.

### **Hickleton**

- Standard Gallows or Corbels provided
- Other sizes available on request
- Concealed soffit fittings
- GRP or Traditional roof
- Full fitting instructions supplied
- Easy to fit

### **Bawtry**

- Standard Gallows or Corbels provided
- Other sizes available on request
- Concealed soffit fittings
- GRP or Traditional roof
- Full fitting instructions supplied
- Easy to fit

## Grange

- Standard Gallows or Corbels provided
- Other sizes available on request
- Concealed soffit fittings
- GRP or Traditional roof
- Full fitting instructions supplied
- Easy to fit

- In addition to the standard colours shown, we can provide products to any BS or RAL colour.
   UV stabilisers are added to the gel coat finishes to minimise colour degradation.
- Colour fastness figures are available on request.

### **Beauchief**

- Standard Gallows or Corbels provided
- Concealed soffit fittings
- Full fitting instructions supplied
- Easy to fit

## **Lees Hall**

- Standard Gallows or Corbels provided
- Other sizes available on request
- Concealed soffit fittings
- Full fitting instructions supplied
- Easy to fit

Slate Grey

- In addition to the standard colours shown, we can provide products to any BS or RAL colour.
- UV stabilisers are added to the gel coat finishes to minimise colour degradation.
- Colour fastness figures are available on request.

## Hillsborough

- Standard Gallows or Corbels provided
- Other sizes available on request
- Concealed soffit fittings
- Full fitting instructions supplied
- Easy to fit

- In addition to the standard colours shown, we can provide products to any BS or RAL colour
   UV stabilisers are added to the gel coat finishes to minimise colour degradation.
- Colour fastness figures are available on request.

### **Phoenix**

- Standard Gallows or Corbels provided
- Other sizes available on request
- Concealed soffit fittings
- Full fitting instructions supplied
- Easy to fit

## **Tankersley**

- Standard Gallows or Corbels provided
- Other sizes available on request
- Concealed soffit fittings
- Full fitting instructions supplied
- Easy to fit

Slate Grey

- In addition to the standard colours shown, we can provide products to any BS or RAL colour
- UV stabilisers are added to the gel coat finishes to minimise colour degradation.
   Colour fastness figures are available on request.

## Roundwood

- Standard Gallows or Corbels provided
- Concealed soffit fittings
- Full fitting instructions supplied
- Easy to fit

- In addition to the standard colours shown, we can provide products to any BS or RAL colour
   UV stabilisers are added to the gel coat finishes to minimise colour degradation.

## Wortley

- Standard Gallows or Corbels provided
- Concealed soffit fittings
- Full fitting instructions supplied
- Easy to fit

## **Totley**

- Standard Gallows or Corbels provided
- Concealed soffit fittings
- Full fitting instructions supplied
- Easy to fit

**(** 

Slate Grey

- In addition to the standard colours shown, we can provide products to any BS or RAL colour.
   UV stabilisers are added to the gel coat finishes to minimise colour degradation.
- Colour fastness figures are available on request.

### Concord

- Standard Gallows or Corbels provided
- Concealed soffit fittings
- Full fitting instructions supplied
- Easy to fit

- In addition to the standard colours shown, we can provide products to any BS or RAL colour.
- UV stabilisers are added to the gel coat finishes to minimise colour degradation.