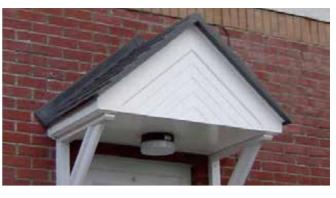

### **Sitwell**

- Standard Gallows or Corbels provided
- Other sizes available on request
- Concealed soffit fittings
- GRP or Traditional roof
- Full fitting instructions supplied
- Easy to fit

- In addition to the standard colours shown, we can provide products to any BS or RAL colour.
   UV stabilisers are added to the gel coat finishes to minimise colour degradation.
- Colour fastness figures are available on request.