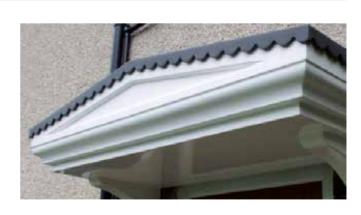

### **Sitwell**

- Standard Gallows or Corbels provided
- Other sizes available on request
- Concealed soffit fittings
- GRP or Traditional roof
- Full fitting instructions supplied
- Easy to fit

- In addition to the standard colours shown, we can provide products to any BS or RAL colour.
   UV stabilisers are added to the gel coat finishes to minimise colour degradation.
- Colour fastness figures are available on request.