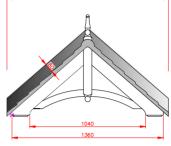

## **Thrybergh**

- Standard Gallows or Corbels provided
- Other sizes available on request
- Concealed soffit fittings
- GRP or Traditional roof
- Full fitting instructions supplied
- Easy to fit