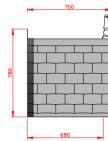

### **Sitwell**

- Standard Gallows or Corbels provided
- Other sizes available on request
- Concealed soffit fittings
- GRP or Traditional roof
- Full fitting instructions supplied
- Easy to fit

- In addition to the standard colours shown, we can provide products to any BS or RAL colour.
   UV stabilisers are added to the gel coat finishes to minimise colour degradation.
- Colour fastness figures are available on request.