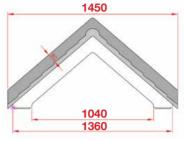

### **Sitwell**

- Standard Gallows or Corbels provided
- Other sizes available on request
- Concealed soffit fittings
- GRP or Traditional roof
- Full fitting instructions supplied
- Easy to fit

- In addition to the standard colours shown, we can provide products to any BS or RAL colour.
   UV stabilisers are added to the gel coat finishes to minimise colour degradation.
- Colour fastness figures are available on request.