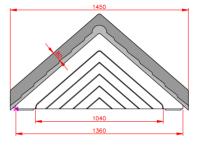

### **Sitwell**

- Standard Gallows or Corbels provided
- Other sizes available on request
- Concealed soffit fittings
- GRP or Traditional roof
- Full fitting instructions supplied
- Easy to fit

- In addition to the standard colours shown, we can provide products to any BS or RAL colour.
   UV stabilisers are added to the gel coat finishes to minimise colour degradation.
- Colour fastness figures are available on request.