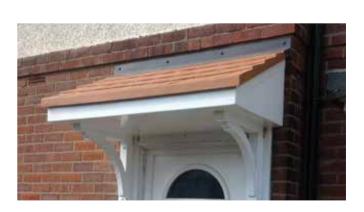

## **Thrybergh**

- Standard Gallows or Corbels provided
- Other sizes available on request
- Concealed soffit fittings
- GRP or Traditional roof
- Full fitting instructions supplied
- Easy to fit