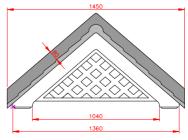

### **Sitwell**

- Standard Gallows or Corbels provided
- Other sizes available on request
- Concealed soffit fittings
- GRP or Traditional roof
- Full fitting instructions supplied
- Easy to fit

- In addition to the standard colours shown, we can provide products to any BS or RAL colour.
   UV stabilisers are added to the gel coat finishes to minimise colour degradation.
- Colour fastness figures are available on request.