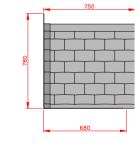

### GRP roof colours:

- In addition to the standard colours shown, we can provide products to any BS or RAL colour
- UV stabilisers are added to the gel coat finishes to minimise colour degradation
- . Colour fastness figures are available on request.