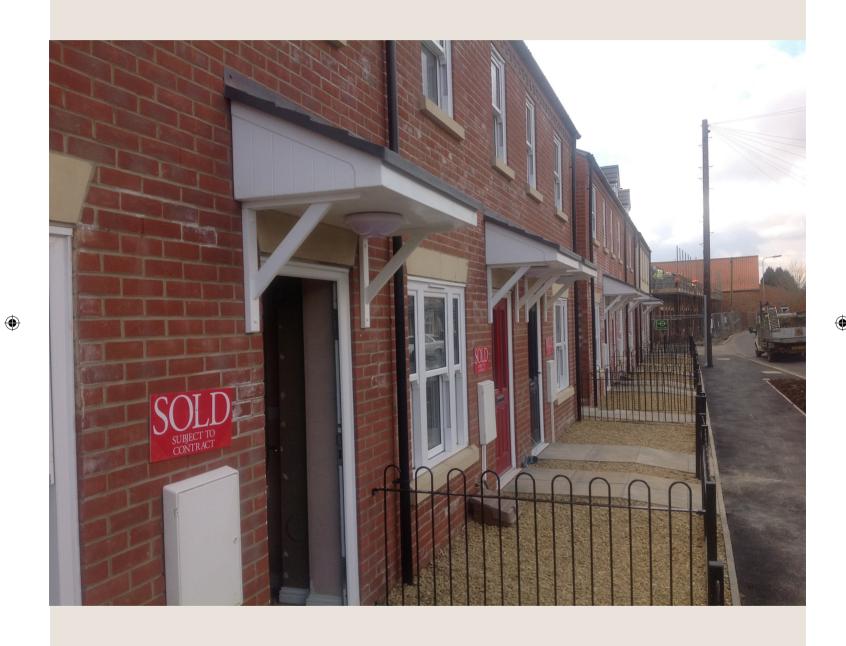

## **Thrybergh**

- Standard Gallows or Corbels provided
- Other sizes available on request
- Concealed soffit fittings
- GRP or Traditional roof
- Full fitting instructions supplied
- Easy to fit