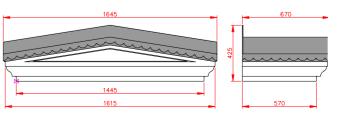

### **Sitwell**

- Standard Gallows or Corbels provided
- Other sizes available on request
- Concealed soffit fittings
- GRP or Traditional roof
- Full fitting instructions supplied
- Easy to fit

- In addition to the standard colours shown, we can provide products to any BS or RAL colour.
   UV stabilisers are added to the gel coat finishes to minimise colour degradation.
- Colour fastness figures are available on request.