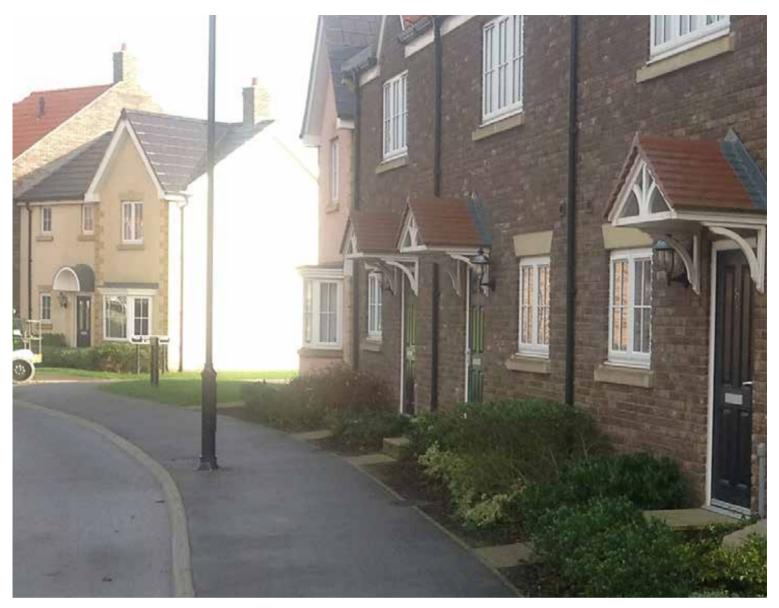

### **Sitwell**

- Standard Gallows or Corbels provided
- Other sizes available on request
- Concealed soffit fittings
- GRP or Traditional roof
- Full fitting instructions supplied
- Easy to fit

- In addition to the standard colours shown, we can provide products to any BS or RAL colour.
   UV stabilisers are added to the gel coat finishes to minimise colour degradation.
- Colour fastness figures are available on request.

## **Thrybergh**

- Standard Gallows or Corbels provided
- Other sizes available on request
- Concealed soffit fittings
- GRP or Traditional roof
- Full fitting instructions supplied
- Easy to fit

## **Hallamshire**

- Standard Gallows or Corbels provided
- Other sizes available on request
- Concealed soffit fittings
- GRP or Traditional roof
- Full fitting instructions supplied
- Easy to fit

- In addition to the standard colours shown, we can provide products to any BS or RAL colour
- UV stabilisers are added to the gel coat finishes to minimise colour degradation.

## **Abbeydale**

- Standard Gallows or Corbels provided
- Other sizes available on request
- Concealed soffit fittings
- GRP or Traditional roof
- Full fitting instructions supplied
- Easy to fit

## **Wheatley**

- Standard Gallows or Corbels provided
- Other sizes available on request
- Concealed soffit fittings
- GRP or Traditional roof
- Full fitting instructions supplied
- Easy to fit

### Bessacarr

- Standard Gallows or Corbels provided
- Other sizes available on request
- Concealed soffit fittings
- GRP or Traditional roof
- Full fitting instructions supplied
- Easy to fit

- In addition to the standard colours shown, we can provide products to any BS or RAL colour
- UV stabilisers are added to the gel coat finishes to minimise colour degradation.

### **Crookhill**

- Standard Gallows or Corbels provided
- Other sizes available on request
- Concealed soffit fittings
- GRP or Traditional roof
- Full fitting instructions supplied
- Easy to fit

- In addition to the standard colours shown, we can provide products to any BS or RAL colour
   UV stabilisers are added to the gel coat finishes to minimise colour degradation.
- Colour fastness figures are available on request.

### **Hickleton**

- Standard Gallows or Corbels provided
- Other sizes available on request
- Concealed soffit fittings
- GRP or Traditional roof
- Full fitting instructions supplied
- Easy to fit