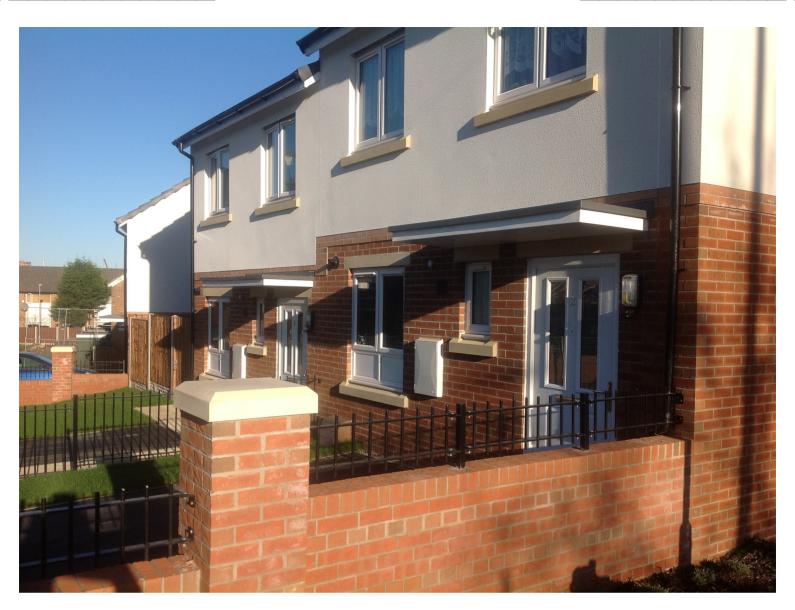

### **Silkstone**

- Leg brackets
- Other sizes available on request
- Concealed soffit fittings
- Full fitting instructions supplied
- Easy to fit

- GRP roof colours:
  In addition to the standard colours shown, we can provide products to any BS or RAL colour.
- UV stabilisers are added to the gel coat finishes to minimise colour degradation
- · Colour fastness figures are available on request.

### **Bawtry**

- Standard Gallows or Corbels provided
- Other sizes available on request
- Concealed soffit fittings
- GRP or Traditional roof
- Full fitting instructions supplied
- Easy to fit

### GRP roof colours:

- In addition to the standard colours shown, we can provide products to any BS or RAL colour
- UV stabilisers are added to the gel coat finishes to minimise colour degradation
- Colour fastness figures are available on request.

## Grange

- Standard Gallows or Corbels provided
- Other sizes available on request
- Concealed soffit fittings
- GRP or Traditional roof
- Full fitting instructions supplied
- Easy to fit

- In addition to the standard colours shown, we can provide products to any BS or RAL colour.
   UV stabilisers are added to the gel coat finishes to minimise colour degradation.
- Colour fastness figures are available on request.