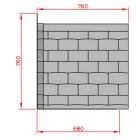

### **Sitwell**

- Standard Gallows or Corbels provided
- Other sizes available on request
- Concealed soffit fittings
- GRP or Traditional roof
- Full fitting instructions supplied
- Easy to fit

- In addition to the standard colours shown, we can provide products to any BS or RAL colour.
   UV stabilisers are added to the gel coat finishes to minimise colour degradation.
- Colour fastness figures are available on request.