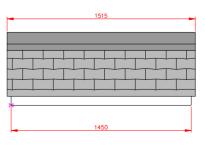

## **Hallamshire**

- Standard Gallows or Corbels provided
- Other sizes available on request
- Concealed soffit fittings
- GRP or Traditional roof
- Full fitting instructions supplied
- Easy to fit

- In addition to the standard colours shown, we can provide products to any BS or RAL colour
- UV stabilisers are added to the gel coat finishes to minimise colour degradation.