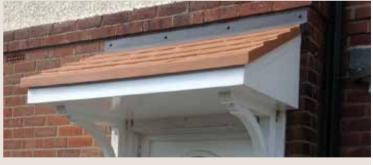

### **Silkstone**

- Leg brackets
- Other sizes available on request
- Concealed soffit fittings
- Full fitting instructions supplied
- Easy to fit

- GRP roof colours:
  In addition to the standard colours shown, we can provide products to any BS or RAL colour.
- UV stabilisers are added to the gel coat finishes to minimise colour degradation
- · Colour fastness figures are available on request.