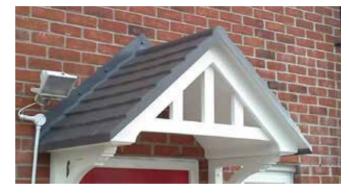

## **Thrybergh**

- Standard Gallows or Corbels provided
- Other sizes available on request
- Concealed soffit fittings
- GRP or Traditional roof
- Full fitting instructions supplied
- Easy to fit