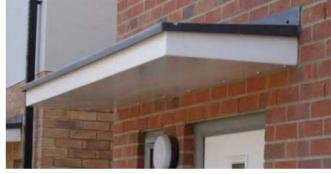

## **Thrybergh**

- Standard Gallows or Corbels provided
- Other sizes available on request
- Concealed soffit fittings
- GRP or Traditional roof
- Full fitting instructions supplied
- Easy to fit