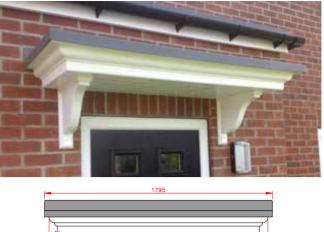

### **Sitwell**

- Standard Gallows or Corbels provided
- Other sizes available on request
- Concealed soffit fittings
- GRP or Traditional roof
- Full fitting instructions supplied
- Easy to fit

- In addition to the standard colours shown, we can provide products to any BS or RAL colour.
   UV stabilisers are added to the gel coat finishes to minimise colour degradation.
- Colour fastness figures are available on request.