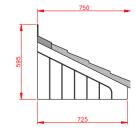

### **Sitwell**

- Standard Gallows or Corbels provided
- Other sizes available on request
- Concealed soffit fittings
- GRP or Traditional roof
- Full fitting instructions supplied
- Easy to fit

- In addition to the standard colours shown, we can provide products to any BS or RAL colour.
   UV stabilisers are added to the gel coat finishes to minimise colour degradation.
- Colour fastness figures are available on request.

## **Thrybergh**

- Standard Gallows or Corbels provided
- Other sizes available on request
- Concealed soffit fittings
- GRP or Traditional roof
- Full fitting instructions supplied
- Easy to fit

## **Hallamshire**

- Standard Gallows or Corbels provided
- Other sizes available on request
- Concealed soffit fittings
- GRP or Traditional roof
- Full fitting instructions supplied
- Easy to fit

- In addition to the standard colours shown, we can provide products to any BS or RAL colour
- UV stabilisers are added to the gel coat finishes to minimise colour degradation.

## **Abbeydale**

- Standard Gallows or Corbels provided
- Other sizes available on request
- Concealed soffit fittings
- GRP or Traditional roof
- Full fitting instructions supplied
- Easy to fit

## **Wheatley**

- Standard Gallows or Corbels provided
- Other sizes available on request
- Concealed soffit fittings
- GRP or Traditional roof
- Full fitting instructions supplied
- Easy to fit

### Bessacarr

- Standard Gallows or Corbels provided
- Other sizes available on request
- Concealed soffit fittings
- GRP or Traditional roof
- Full fitting instructions supplied
- Easy to fit

- In addition to the standard colours shown, we can provide products to any BS or RAL colour
- UV stabilisers are added to the gel coat finishes to minimise colour degradation.

### **Crookhill**

- Standard Gallows or Corbels provided
- Other sizes available on request
- Concealed soffit fittings
- GRP or Traditional roof
- Full fitting instructions supplied
- Easy to fit

- In addition to the standard colours shown, we can provide products to any BS or RAL colour
   UV stabilisers are added to the gel coat finishes to minimise colour degradation.
- Colour fastness figures are available on request.

### **Hickleton**

- Standard Gallows or Corbels provided
- Other sizes available on request
- Concealed soffit fittings
- GRP or Traditional roof
- Full fitting instructions supplied
- Easy to fit