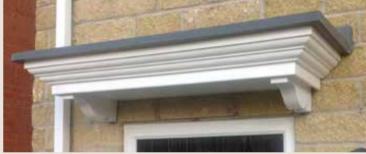

### **Sitwell**

- Standard Gallows or Corbels provided
- Other sizes available on request
- Concealed soffit fittings
- GRP or Traditional roof
- Full fitting instructions supplied
- Easy to fit

- In addition to the standard colours shown, we can provide products to any BS or RAL colour.
   UV stabilisers are added to the gel coat finishes to minimise colour degradation.
- Colour fastness figures are available on request.