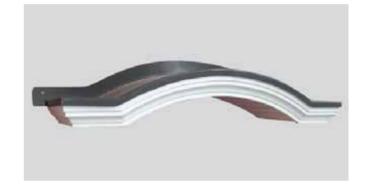

## **Thrybergh**

- Standard Gallows or Corbels provided
- Other sizes available on request
- Concealed soffit fittings
- GRP or Traditional roof
- Full fitting instructions supplied
- Easy to fit