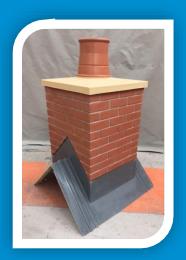

Lite-stack Chimneys provide a range of complete chimney solutions based on a ready to install, one-piece chimney stack. Lightweight and very easy to use, the chimneys are simply lifted into position, bolted onto the roof trusses and leaded in the normal manner.