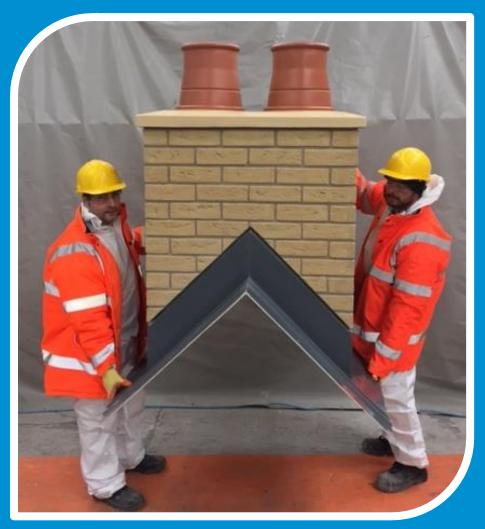

Lite-stack Chimneys provide a range of complete chimney solutions based on a ready to install, one-piece chimney stack. Lightweight and very easy to use, the chimneys are simply lifted into position, bolted onto the roof trusses and leaded in the normal manner.