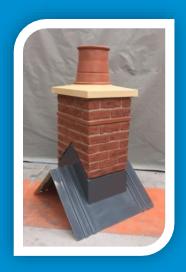

Lite-stack Chimneys provide a range of complete chimney solutions based on a ready to install, one-piece chimney stack. Lightweight and very easy to use, the chimneys are simply lifted into position, bolted onto the roof trusses and leaded in the normal manner.