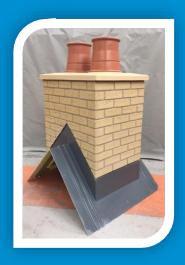

## THE LITE-STACK GRP CHIMNEY - DEVELOPER RANGE

## THE LITE-STACK GRP CHIMNEY - DEVELOPER RANGE

As the momentum for lightweight prefabricated chimneys continues to accelerate, we are increasingly being tasked with providing more compact sized units alongside our already established standard Lite-stack product range.

Lite-stack Chimneys provide a range of complete chimney solutions based on a ready to install, one-piece chimney stack. Lightweight and very easy to use, the chimneys are simply lifted into position, bolted onto the roof trusses and leaded in the normal manner.