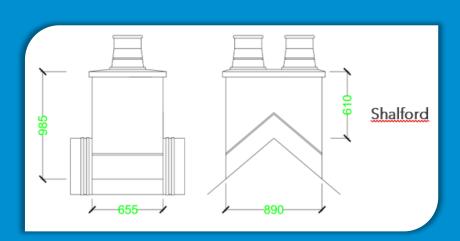

## THE LITE-STACK GRP CHIMNEY - DEVELOPER RANGE

## THE LITE-STACK GRP CHIMNEY - DEVELOPER RANGE

As the momentum for lightweight prefabricated chimneys continues to accelerate, we are increasingly being tasked with providing more compact sized units alongside our already established standard Lite-stack product range.

Lite-stack Chimneys provide a range of complete chimney solutions based on a ready to install, one-piece chimney stack. Lightweight and very easy to use, the chimneys are simply lifted into position, bolted onto the roof trusses and leaded in the normal manner.