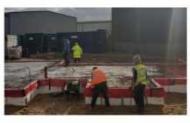

#### STEP 3

Continue placement of ring beam profiles and trim to ensure a tight fit. Use the spikes provided.

#### STEP 4

Place Future Found sheets over the remaining foundation and overlap to achieve insulation continuity. Secure with the supplied pins.