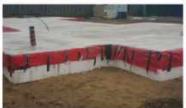

#### STEP 1 PREPARATION

Clear the top soil to the required level & lay compacted hardcore to the engineers design. Radon sumps & pipe work are laid at this stage. String line the perimiter for ease of alignment.

At delivery, place all the pieces individually, starting with the pre-formed corners, lay out the exterior and check measurements and squareness against the drawings. Use a laser level to check foundation levels are correct.