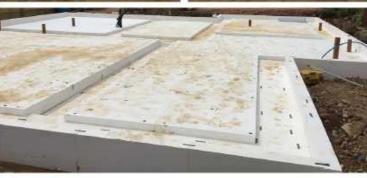

#### STEP 4

Place Future Found sheets over the remaining foundation and overlap to achieve insulation continuity. Secure with the supplied pins.