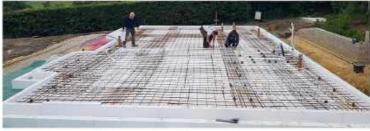

#### STEP 5

Install steel reinforcement according to the engineers specification and drawings. Full fixing instructions are availabe on request.

It's that easy to produce a trench-less and highly insulated foundation base.