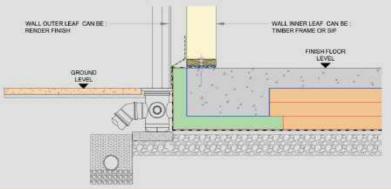

n one operation** to create an eco-efficient slab foundation.

Future Found is suitable for most ground conditions with loads being distributed more evenly - saving money on machine time and spoil removal.

It is also individually designed by a qualified structural engineer, taking into consideration ground conditions and both line and point loadings.



# Future Found is a HIGHLY COST EFFECTIVE

alternative to traditional methods

Future Found offers **cost savings of around 30%** on materials and up to **50% savings on labour**. This is thanks to the fact the foundations and ground floors are manufactured site specific and installed in days rather than weeks when using traditional methods.

## Suitable for all building types

## CAVITY WALL CONSTRUCTION

### TIMBER FRAME CONSTRUCTION





#### **Key BENEFITS**

- MANUFACTURED OFF SITE DELIVERED JUST IN TIME
- FULLY ENGINEERED
  STRUCTURAL DESIGN
- OFFERS LOW U-VALUES
- ELIMINATES WALL TO FLOOR COLD BRIDGES



- SAVING TIME & MONEY
- CREATES A THERMALLY INSULATED ENVELOPE
- GROUND CONDITIONS

### THE FOUNDATION OF AN ENERGY EFFICIENT BUILDING.

**Future Found is precision engineered** to provide an ultra-low U-Value and high thermal efficiency.



Scan QR code to take you directly to our BBA certificate

#### **ECO FRIENDLY**

Future Found is environmentally friendly

and chemically non-aggressive. It is also easily recycled as raw material.

We have also been awarded the British Board of Agrément (BBA) certificate.



# HERE IS A STEP BY STEP GUIDE SHOWING HOW FUTURE FOUND CAN DRASTICALLY REDUCE YOUR FOUNDATION COSTS: