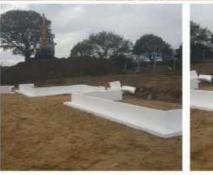

#### STEP 1 PREPARATION

Clear the top soil to the required level & lay compacted hardcore to the engineers design. Radon sumps & pipe work are laid at this stage. String line the perimiter for ease of alignment.

At delivery, place all the pieces individually, starting with the pre-formed corners, lay out the exterior and check measurements and squareness against the drawings. Use a laser level to check foundation levels are correct.