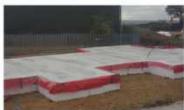

#### STEP 4

Place Future Found sheets over the remaining foundation and overlap to achieve insulation continuity. Secure with the supplied pins.

#### STEP 5

Install steel reinforcement according to the engineers specification and drawings. Full fixing instructions are availabe on request.

It's that easy to produce a trench-less and highly insulated foundation base.