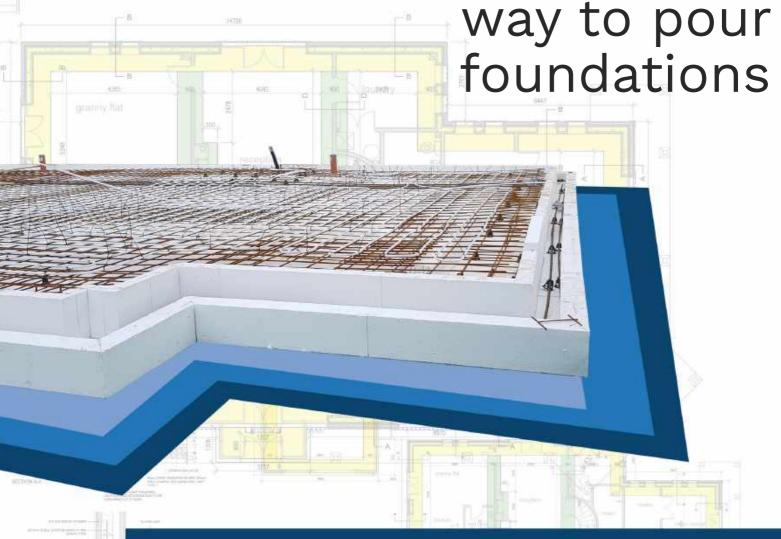

# FINISHED FLOOR LEVEL ACHIEVED IN ONE CONCRETE POUR

Future Found is a trenchless system, manufactured in the UK, that uses High Density Expanded Polystyrene formwork (EPS), designed & cut to suit the indivual project design.

The product arrives on site as a fully engineered ready-made formwork that fits together to create a fully insulated concrete structural foundation.

This outline then remains in the ground and concrete poured **in one operation** to create an eco-efficient slab foundation.

#### STEP 5

Install steel reinforcement according to the engineers specification and drawings. Full fixing instructions are availabe on request.

It's that easy to produce a trench-less and highly insulated foundation base.