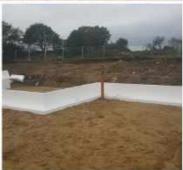

#### STEP 3

Continue placement of ring beam profiles and trim to ensure a tight fit. Use the spikes provided.