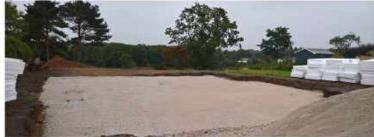

#### STEP 1 PREPARATION

Clear the top soil to the required level & lay compacted hardcore to the engineers design. Radon sumps & pipe work are laid at this stage. String line the perimiter for ease of alignment.