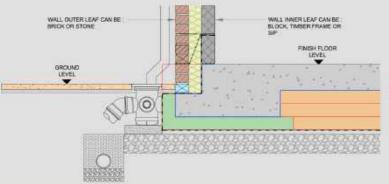

*in one operation** to create an eco-efficient slab foundation.

Future Found is suitable for most ground conditions with loads being distributed more evenly - saving money on machine time and spoil removal.

It is also individually designed by a qualified structural engineer, taking into consideration ground conditions and both line and point loadings.



# Future Found is a HIGHLY COST EFFECTIVE

alternative to traditional methods

Future Found offers **cost savings of around 30%** on materials and up to **50% savings on labour**. This is thanks to the fact the foundations and ground floors are manufactured site specific and installed in days rather than weeks when using traditional methods.

## Suitable for all building types

## CAVITY WALL CONSTRUCTION

### TIMBER FRAME CONSTRUCTION





#### **Key BENEFITS**

- MANUFACTURED OFF SITE DELIVERED JUST IN TIME
- FULLY ENGINEERED
  STRUCTURAL DESIGN
- OFFERS LOW U-VALUES
- ELIMINATES WALL TO FLOOR COLD BRIDGES



- SAVING TIME & MONEY
- CREATES A THERMALLY INSULATED ENVELOPE
- GROUND CONDITIONS

### THE FOUNDATION OF AN ENERGY EFFICIENT BUILDING.

**Future Found is precision engineered** to provide an ultra-low U-Value and high thermal efficiency.



Scan QR code to take you directly to our BBA certificate

#### **ECO FRIENDLY**

Future Found is environmentally friendly

and chemically non-aggressive. It is also easily recycled as raw material.

We have also been awarded the British Board of Agrément (BBA) certificate.



# HERE IS A STEP BY STEP GUIDE SHOWING HOW FUTURE FOUND CAN DRASTICALLY REDUCE YOUR FOUNDATION COSTS: