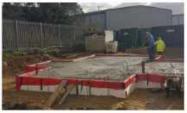

#### STEP 5

Install steel reinforcement according to the engineers specification and drawings. Full fixing instructions are availabe on request.

It's that easy to produce a trench-less and highly insulated foundation base.