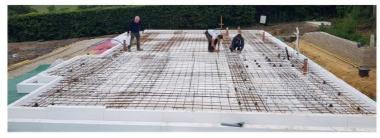

#### STEP 5

Install steel reinforcement according to the engineers specification and drawings. Full fixing and instructions are availabe on request.

It's that easy to produce a trench-less and highly insulated foundation base.