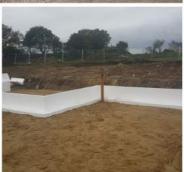

#### STEP 4

Place Future Found sheets over the remaining foundation and overlap to achieve insulation continuity. Secure with the supplied pins.

#### STEP 5

Install steel reinforcement according to the engineers specification and drawings. Full fixing and instructions are availabe on request.

It's that easy to produce a trench-less and highly insulated foundation base.