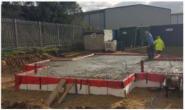

#### STEP 5

Install steel reinforcement according to the engineers specification and drawings. Full fixing and instructions are availabe on request.

It's that easy to produce a trench-less and highly insulated foundation base.