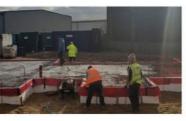

#### STEP 1 PREPARATION

Clear the top soil to the required level & lay compacted hardcore to the engineers design. Radon sumps & pipe work are laid at this stage. String line the perimiter for ease of alignment.

At delivery, place all the pieces individually, starting with the prefoamed corners layout the exterior, check measurements & squareness against the drawings. Use a laser level to check foundation levels are correct.