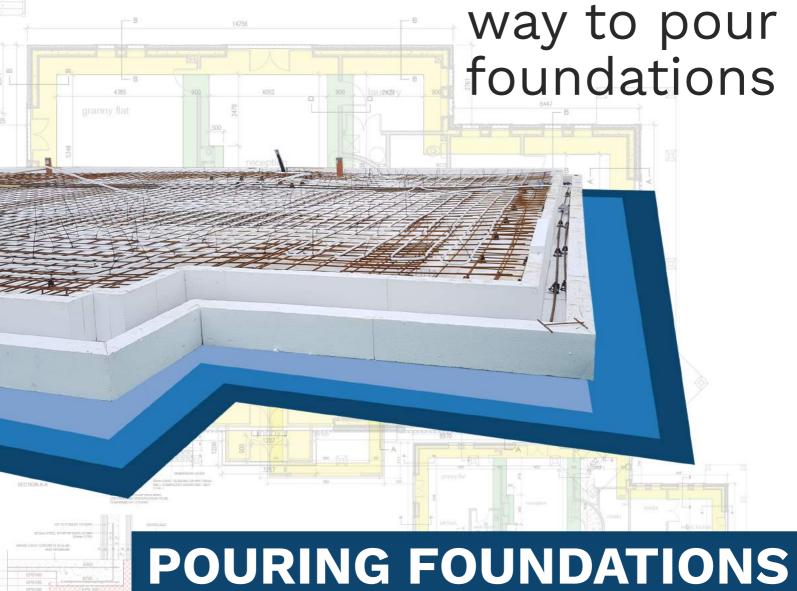

## FINISHED FLOOR LEVEL ACHIEVED IN ONE CONCRETE POUR

Future Found is a trenchless system, manufactured in the UK, that uses High Density Expanded Polystyrene formwork (EPS), designed & cut to suit the indivual project design.

The product arrives on site as a fully engineered ready-made formwork that fits together to create a fully insulated concrete structural foundation.

This outline then remains in the ground and concrete poured **in one operation** to create an eco-efficient slab foundation.

Future Found is suitable for most ground conditions with loads being distributed more evenly - saving money on machine time and spoil removal.

It is also individually designed by a qualified structural engineer, taking into consideration ground conditions and both line and point loadings.