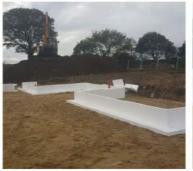

At delivery, place all the pieces individually, starting with the prefoamed corners layout the exterior, check measurements & squareness against the drawings. Use a laser level to check foundation levels are correct.

#### STEP 3

Continue placement of ring beam profiles and trim to ensure a tight fit. Use the spikes provided.