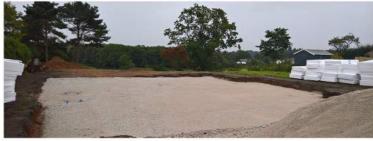

#### STEP 1 PREPARATION

Clear the top soil to the required level & lay compacted hardcore to the engineers design. Radon sumps & pipe work are laid at this stage. String line the perimiter for ease of alignment.