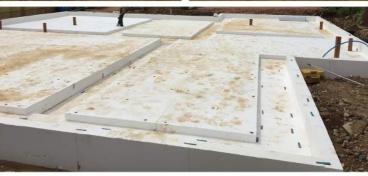

At delivery, place all the pieces individually, starting with the prefoamed corners layout the exterior, check measurements & squareness against the drawings. Use a laser level to check foundation levels are correct.

#### STEP 3

Continue placement of ring beam profiles and trim to ensure a tight fit. Use the spikes provided.

#### STEP 4

Place Future Found sheets over the remaining foundation and overlap to achieve insulation continuity. Secure with the supplied pins.