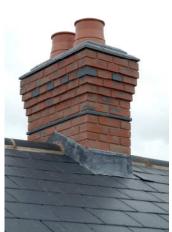

## **FINISHES**

The Litestack Chimney range has now been extended to include both stone and render finishes in addition to our familiar brick chimneys. As with our brick finishes, each chimney can be carefully matched to the materials to be used on your particular project.

Each chimney is available in an end ridge, mono pitch or mid ridge format. We now have the facility to pre-lead your chimney to enable even more rapid installation.

Mid Ridge

**Mono Pitch** 