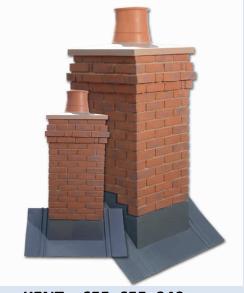

KENT - 655x655x940mm

WARWICK - 890x440x940mm

NORFOLK - 552x440x900mm

STAFFORDSHIRE - 890x655x940mm

REALISTIC
 COST EFFECTIVE
 VALUE ADDING
 LIGHTWEIGHT