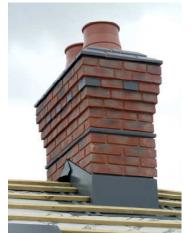

## **FINISHES**

The Litestack Chimney range has now been extended to include both stone and render finishes in addition to our familiar brick chimneys. As with our brick finishes, each chimney can be carefully matched to the materials to be used on your particular project.

Each chimney is available in an end ridge, mono pitch or mid ridge format. We now have the facility to pre-lead your chimney to enable even more rapid installation.

Mid Ridge

**Mono Pitch** 