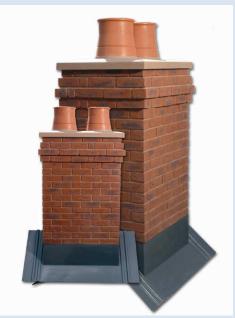

## Litestack Lightweight Chimney Solutions

Litestack provides a range of complete chimney solutions based on a ready to install, onepiece chimney stack. Lightweight and very easy to use – the chimney is simply lifted into position, bolted onto the roof trusses and leaded in the normal way. These chimneys can be positioned on the gable end, along the ridge or mono pitched.