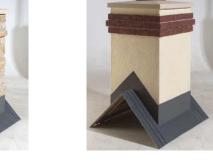

Each chimney is available in an end ridge, mono pitch or mid ridge format. We now have the facility to pre-lead your chimney to enable even more rapid installation.

Mid Ridge

**Mono Pitch** 

## **INSTALLATION**

Each Litestack chimney is supplied with a complete fixing kit and detailed fixing instructions. The chimneys can be installed immediately after the rafters are in place using a telescopic fork lift or light crane.