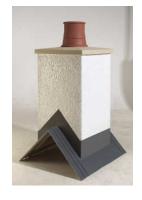

## **FINISHES**

The Litestack Chimney range has now been extended to include both stone and render finishes in addition to our familiar brick chimneys. As with our brick finishes, each chimney can be carefully matched to the materials to be used on your particular project.

**Natural Stone** 

**Smooth Render** 

**Recon Stone** 

**Roughcast Render** 

VENTING: All chimneys can be supplied with an approved gas terminal and suitable flue pipes.

POTS: Chimney pots can be mixed and matched to suit the style and size of chimney. Pots are available in a terracotta, Buff or Black finish.