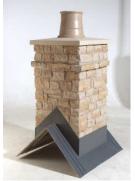

## Litestack Lightweight Chimney Solutions

Litestack provides a range of complete chimney solutions based on a ready to install, onepiece chimney stack. Lightweight and very easy to use – the chimney is simply lifted into position, bolted onto the roof trusses and leaded in the normal way. These chimneys can be positioned on the gable end, along the ridge or mono pitched.

## **FINISHES**

The Litestack Chimney range has now been extended to include both stone and render finishes in addition to our familiar brick chimneys. As with our brick finishes, each chimney can be carefully matched to the materials to be used on your particular project.