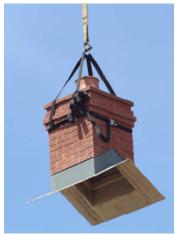

## **INSTALLATION**

Each Litestack chimney is supplied with a complete fixing kit and detailed fixing instructions. The chimneys can be installed immediately after the rafters are in place using a telescopic fork lift or light crane.