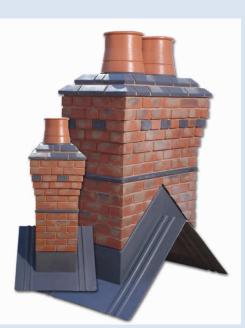

Each chimney is available in an end ridge, mono pitch or mid ridge format. We now have the facility to pre-lead your chimney to enable even more rapid installation.

Mid Ridge

**Mono Pitch** 