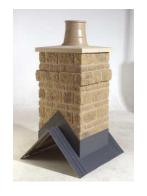

## Litestack Lightweight Chimney Solutions

Litestack provides a range of complete chimney solutions based on a ready to install, onepiece chimney stack. Lightweight and very easy to use – the chimney is simply lifted into position, bolted onto the roof trusses and leaded in the normal way. These chimneys can be positioned on the gable end, along the ridge or mono pitched.

## **FINISHES**

The Litestack Chimney range has now been extended to include both stone and render finishes in addition to our familiar brick chimneys. As with our brick finishes, each chimney can be carefully matched to the materials to be used on your particular project.