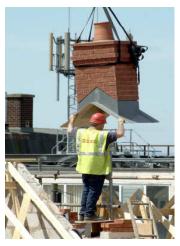

## Litestack Lightweight Chimney Solutions

Litestack provides a range of complete chimney solutions based on a ready to install, onepiece chimney stack. Lightweight and very easy to use – the chimney is simply lifted into position, bolted onto the roof trusses and leaded in the normal way. These chimneys can be positioned on the gable end, along the ridge or mono pitched.

## **INSTALLATION**

Each Litestack chimney is supplied with a complete fixing kit and detailed fixing instructions. The chimneys can be installed immediately after the rafters are in place using a telescopic fork lift or light crane.