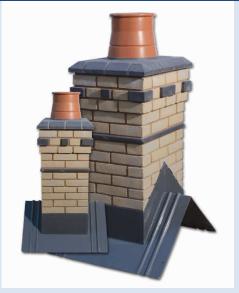

## **FINISHES**

The Litestack Chimney range has now been extended to include both stone and render finishes in addition to our familiar brick chimneys. As with our brick finishes, each chimney can be carefully matched to the materials to be used on your particular project.

**Natural Stone** 

**Smooth Render** 

**Recon Stone** 

**Roughcast Render** 

VENTING: All chimneys can be supplied with an approved gas terminal and suitable flue pipes.

POTS: Chimney pots can be mixed and matched to suit the style and size of chimney. Pots are available in a terracotta, Buff or Black finish.